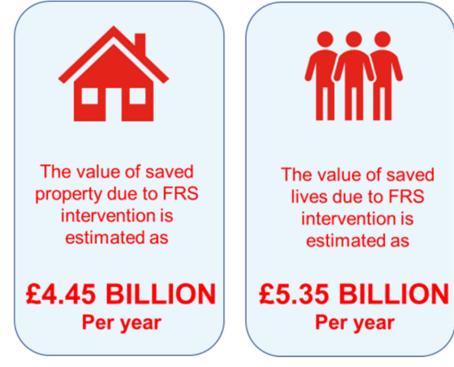

#### Adding Social Value Cyfrannu Gwerth Cymdeithasol

Figure 1.1: Estimated Values for fire incidents each year averaged across a three-year period

2016-2019

**f** =

66