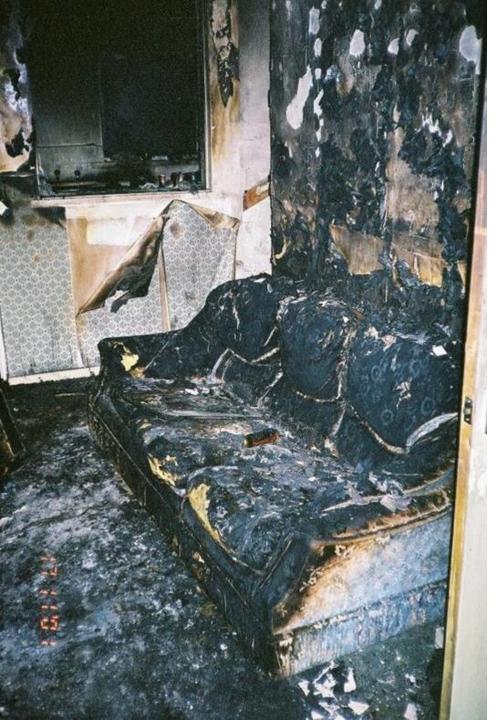

## FREE SAFE & VELLVISITS Contact the Home Fire Safety team on: 0800 169 1234 saw@mawwfire.gov.uk Mid and West Wales Fire and Rescue Service will carry out a Safe & Well Visit and give you all the advice you need and fit smoke alarms entirely FREE OF CHARGE.