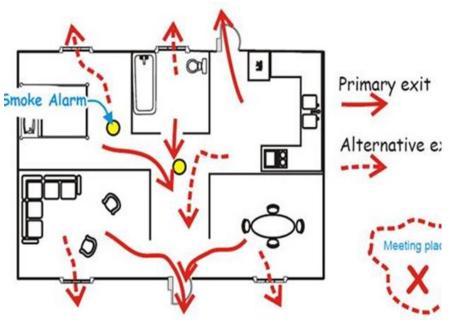

## FREE SAFE & VELLVISITS Contact the Home Fire Safety team on: 0800 169 1234 saw@mawwfire.gov.uk Mid and West Wales Fire and Rescue Service will carry out a Safe & Well Visit and give you all the advice you need and fit smoke alarms entirely FREE OF CHARGE.