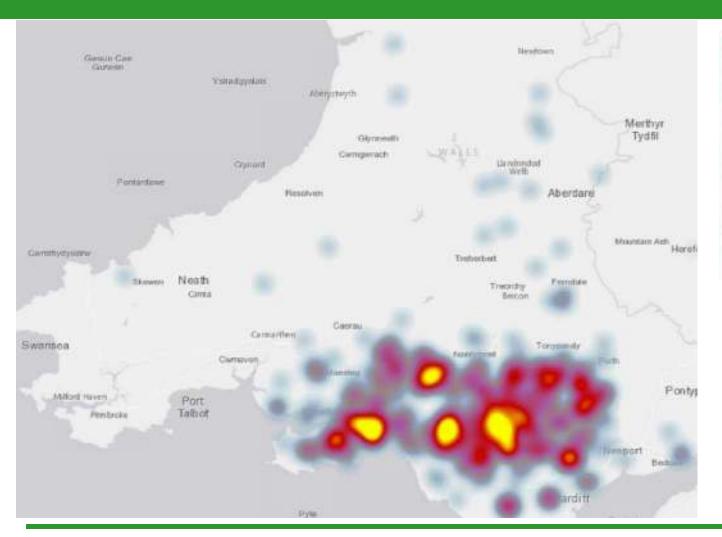

#### **Llethrau Llon Healthy Hillsides**

\$ W

Ffridd habitat

Coal spoil tips

Steep valley sides

Productive forestry

Open/Common Land – under managed

Large urban interface The Welsh Perception