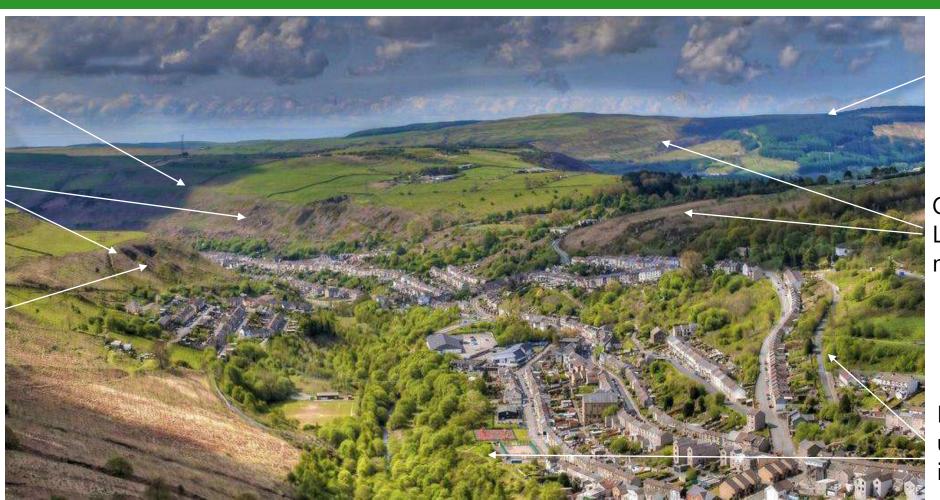

### A typical landscape

#### **Llethrau Llon Healthy Hillsides**

\$ W

Ffridd habitat

Coal spoil tips

Steep valley sides

Productive forestry

Open/Common Land – under managed

Large urban interface The Welsh Perception