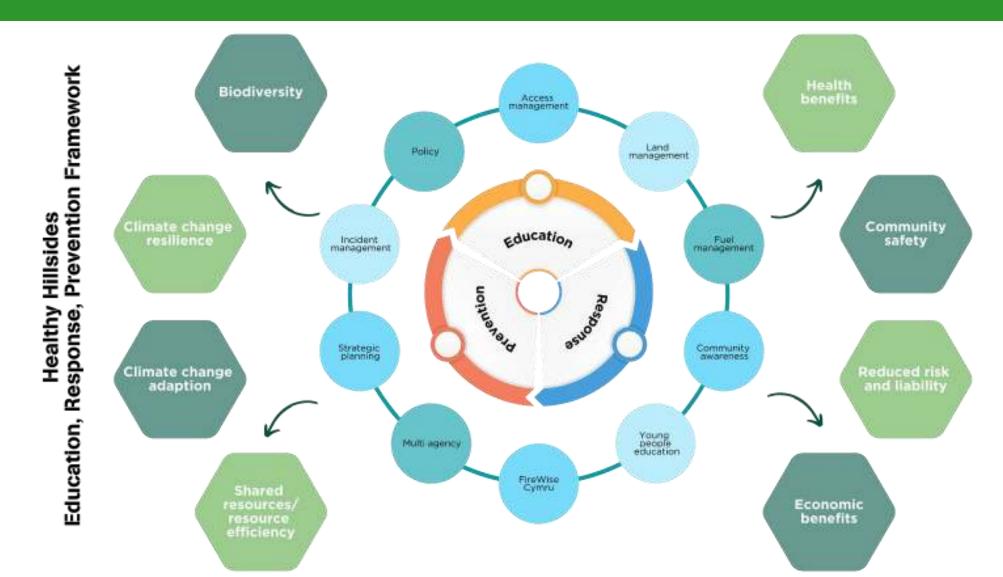

#### The Toolkit designed by Wales, for Wales **Llethrau Llon Healthy Hillsides**

Approach wildfire mitigation considering the RPE model Education

Join Firewise UK network and embed proactive wildfire safety into Welsh communities