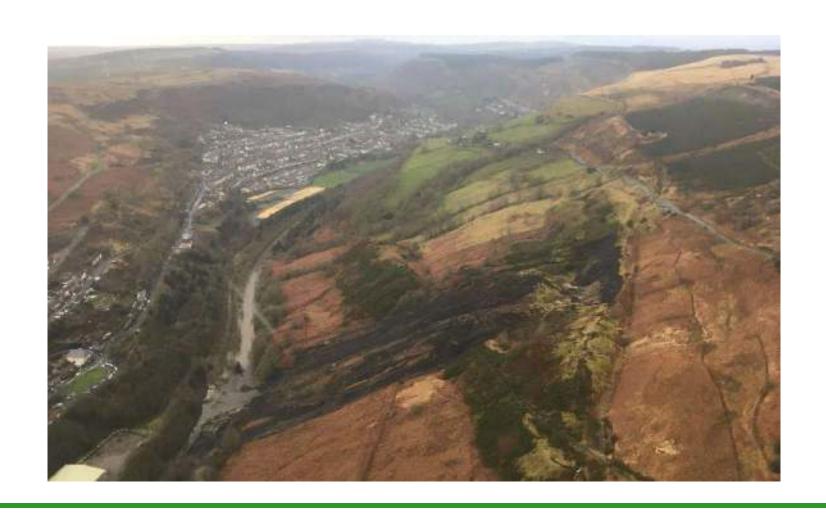

### A typical landscape

#### **Llethrau Llon Healthy Hillsides**

\$ W

Ffridd habitat

Coal spoil tips

Steep valley sides

Productive forestry

Open/Common Land – under managed

Large urban interface The Welsh Perception